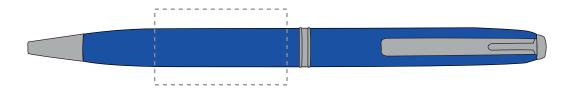

## **PANTONE REFERENCE(S)**

ARTWORK SCALE 100% Rotary Engrave Area: 35mm x 20mm

Product Image for visualisation - colours may vary

## The dashed line is to demonstrate print area and will not appear on your printed item